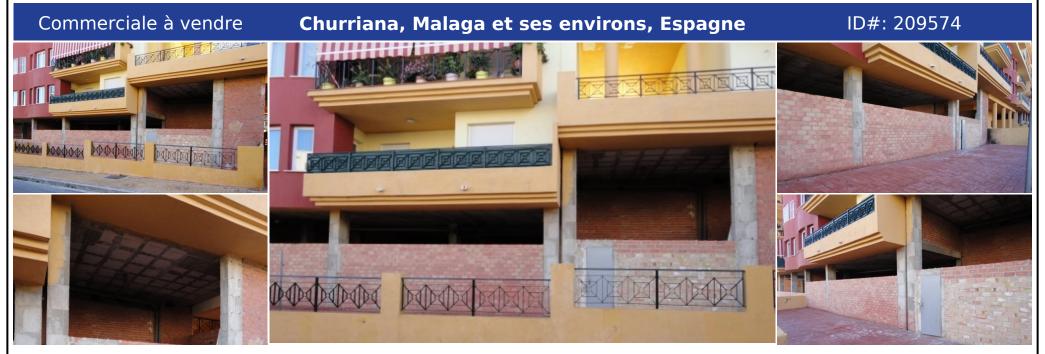

## **Description:**

Great commercial ideal for business as restaurants, cafeteria, academy, etc. Strategic location in Churriana. Main entrance to an big terrace of 97m2 plus an covered terrace of 37m2, totally fenced, with independent pedestrian way and interior of 167m2, to be built. NOT LEASE, JUST 1.800€/MONTH. Perfect for a new bussines as a coffe shop/ restaurant with terrace, nursery, academy, etc. We advise you to visit if you are interested, we wil...

• Chambres:  $0 \mid$  • Salles de bain:  $0 \mid$  • Construit:  $301 \text{ m}^2 \mid$  • Terrasse:  $134 \text{ m}^2 \mid$  • Orientation: Ouest  $\mid$ 

**Général:** Proche des commerces, Condition Correcte, Terrasse couverte, Meublé (Non), Cuisine non équipée, Parking ouvert, Parking privé