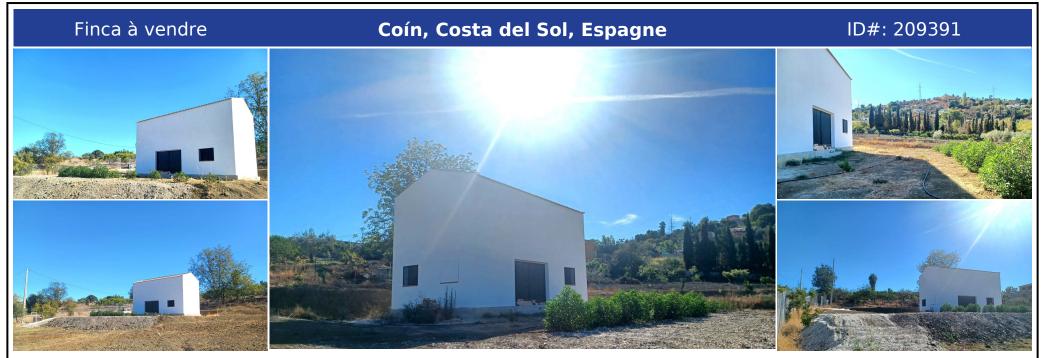

## **Description:**

Rustic property for sale with a 60 square meter tool warehouse, ideal for those looking for a quiet environment and a rural life project. The construction has a newly built double-height ceiling and all inspections approved in April 2024, guaranteeing maximum safety and quality. The plot, completely flat and fenced, covers 5,200 square meters and houses 20 trees including orange and olive trees. In addition, it has electricity and town water,...

• Chambres: 3 | • Salles de bain: 1 | • Construit: 60 m<sup>2</sup> | • Orientation: Sud | • •view\_type: Campagne, Forêt, Jardin, Montagne

Général: Électricité, Jardin (Privée), Pueblo de montagne, Ville