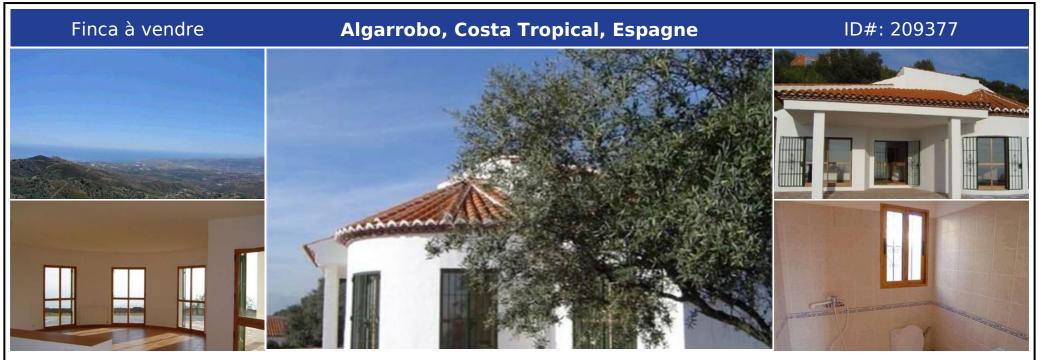

## **Description:**

Old olive trees behind the property, olive trees on the property, olive trees to the left, olive trees to the right, but NO olive trees interrupting the view in front to the south, to the coast, to the deep blue Mediterranean sea, an onwards to a hint of Africa, ... We are pleased to present in the middle of this 'wood' of about 2.500 m2 a charming spacious new villa of about 145 m2 constructed area. through a 20 m2 entrance porch yo...

• Chambres: 3 | • Salles de bain: 2 | • Construit: 145 m<sup>2</sup> | • Terrasse: 20 m<sup>2</sup> | • Orientation: Sud | • •view\_type: Montagne, Mer

Général: Près de la forêt, Bon état, Meublé (Non)