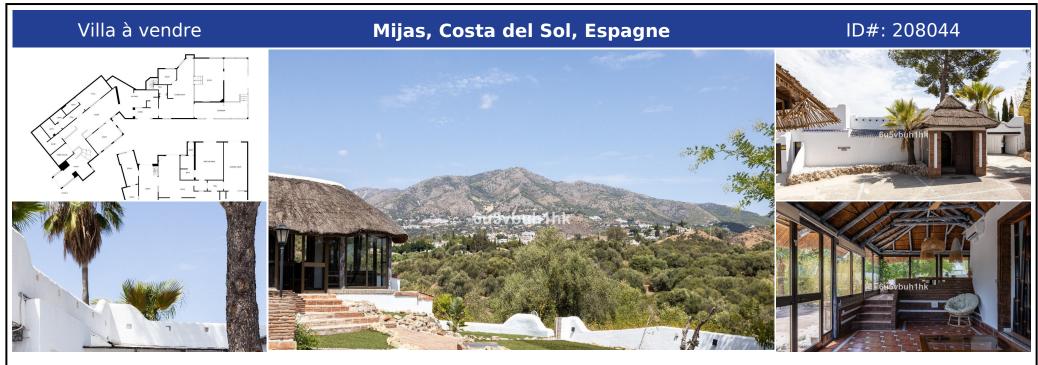

## **Description:**

Stunning finca located in Cortijuelo de la Alcaparra with a total area of 1,727 m<sup>2</sup>. The property has 820 m<sup>2</sup> built, distributed over two floors that house two independent homes, perfect for large families or as an investment opportunity. On the upper floor, you will find a large and bright space that includes two toilets, a full bathroom, an open-plan kitchen to the living room, dressing room, two bedrooms, as well as a separate dining...

• Chambres: 4 | • Salles de bain: 3 | • Construit: 820 m<sup>2</sup> |

**Général:** Climatisation, Terrasse couverte, Proximité des transports, Terrasse privée, Cave

€1,575,000