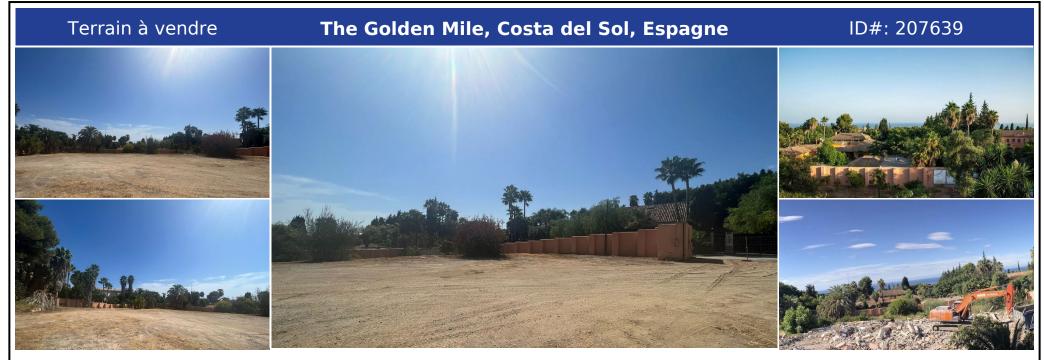

## **Description:**

Plot with bulding licence in Urbanization Rocio de Nagueles, strategically located in the heart of Marbella's Golden Mile, offering wonderful views of both the sea and the mountains. It has direct access from the Mediterranean Highway or A7, placing it just 5 minutes by car from the center of Marbella and Puerto Banús, as well as from the best schools such as The British International School of Marbella, and golf courses located on the...

• Chambres: 0 | • Salles de bain: 0 | • Terrain: 1,850 m<sup>2</sup> | • Orientation: Sud | • •view\_type: Montagne, Mer

Général: Bonne affaire, Pas cher, Proche des écoles, Proche des commerces, Proche de la ville