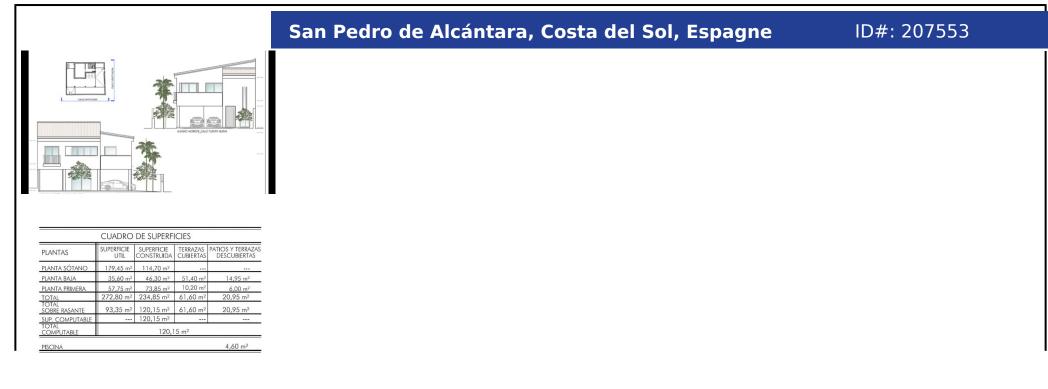

## **Description:**

OPPORTUNITY, Plot in an exceptional situation. The plot is qualified as buildable, the construction of the following is allowed: Single-family housing Multi-family housing Compatible uses: Commercial premises It has a building license for the construction of a single-family house and a commercial premises, the architecture project and the license are also delivered. The project can be modified or completely changed. The location is unbeatable ...

• Chambres: 0 | • Salles de bain: 0 | • Terrain: 245 m<sup>2</sup> |

Général: Proche des commerces, Etat excellent, Urbanisation