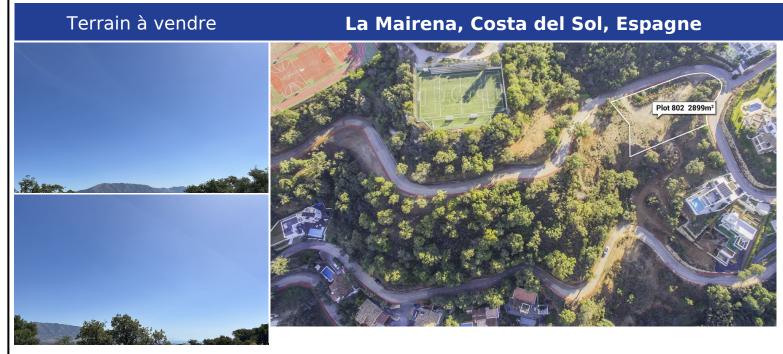

## **Description:**

This large plot offers permission for a 637,78 m2 villa, as the plot is ready to build on, as soon as you choose your individual size and type of house, this could be the home of your dreams within one year. As the locations is outstanding, in a protected environment, surrounded by the stunning mountains which sweep down to the sea, you will have without doubt the best views here on the Costa del Sol. By building your own sumptuous villa her...