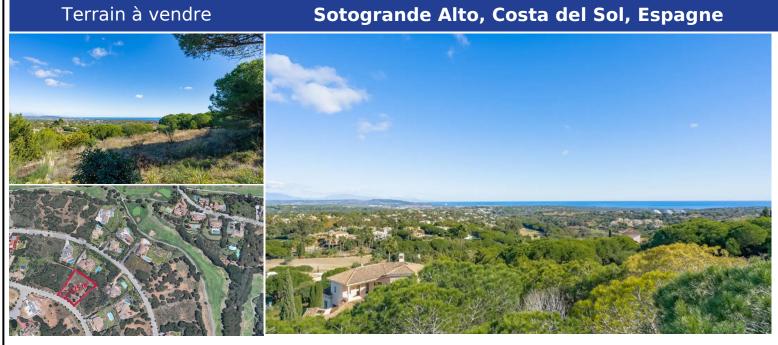

ID#: 205645

## **Description:**

Exclusive residential plot located in an elevated area of the prestigious G area of Sotogrande Alto, with a moderate slope and beautiful panoramic views of the sea, the mountains and the Almenara golf club. The plot is located near the SO/Sotogrande Hotel and Golf and the Almenara Golf course and a short drive from the Sotogrande International School. The lower part of the plot has been reinforced with a 3-meter-high stone breakwa...

• Chambres: 0 | • Salles de bain: 0 | • Terrain: 2,525 m<sup>2</sup> | • Orientation: Sud | • •view\_type: Golf, Montagne, Panoramique, Mer

**Général:** Etat excellent, Complexe fermé, Urbanisation

€695,000