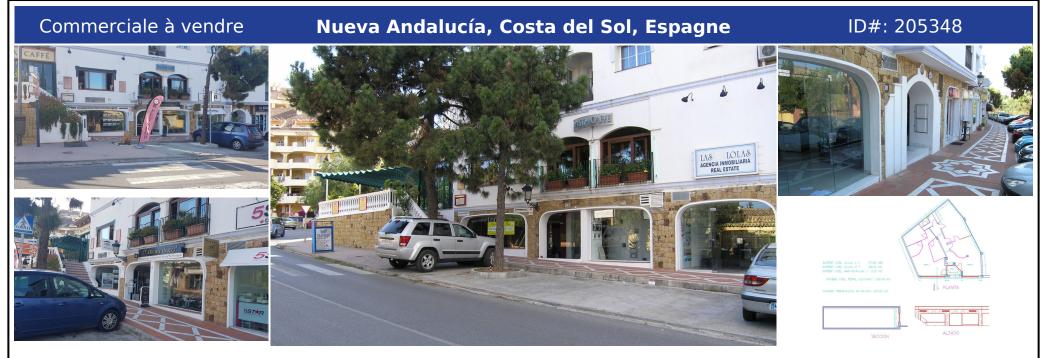

## **Description:**

Commercial premises in a very central location in Nueva Andalucía, located on a very busy street close to Centro Plaza and Puerto Banús. The property is on street level and has big shop windows to the busy street with parking spaces in front. It has 140m<sup>2</sup> in total and is divided up into two spaces. One of 80m2 and the other one of 60m2. There a 2 good paying tenants and the actual rental income is 2.200 Euros per month, so the ROI is appro...