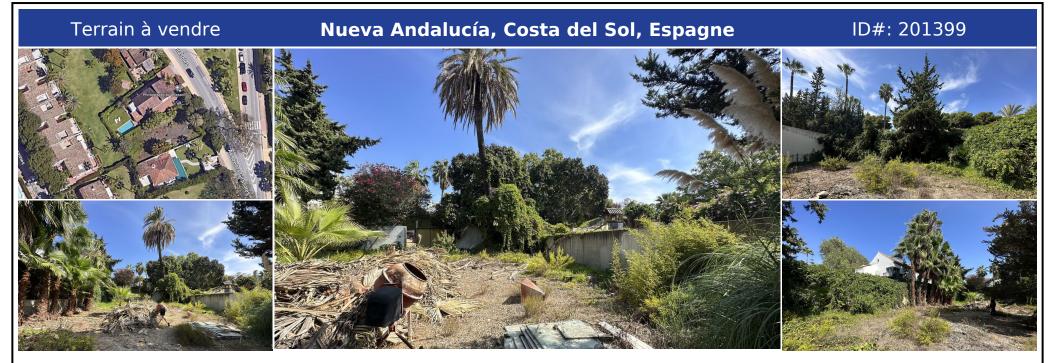

## **Description:**

An opportunity to buy a plot of buildable land in lower Nueva Andalucia. The plot is within very easy walking distance of the beach, the Port of Banus, Centro Plaza and all facilities within the area. If you are looking to build a detached home in Marbella, then this plot should be seen. Very private, with plenty of mature vegetation on it's border, there is the possibility to build a house of 190m2 with a further underground basement and...

• Chambres: 0 | • Salles de bain: 0 | • Terrain: 573 m<sup>2</sup> |

**Général:** Près du port, Proche des commerces, Proche de la ville

€640,000