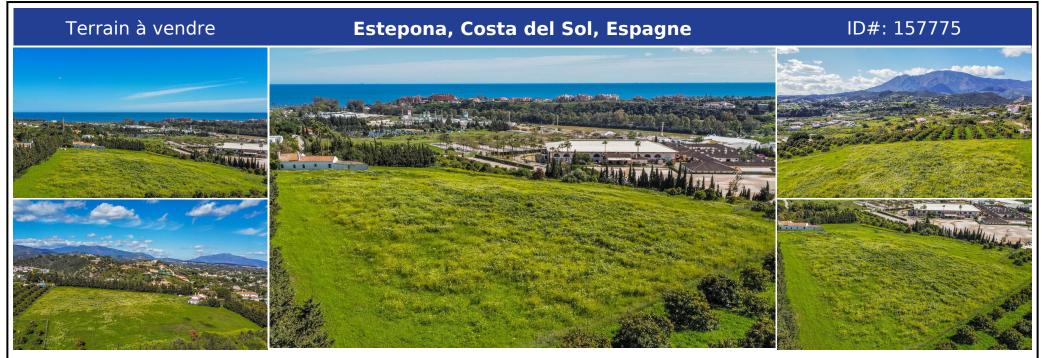

## **Description:**

Magnificent plot of land of 14,272 m2, with water and electricity and rustic qualification in Estepona, near Laguna village. On this land you can build: - A horse business: with stables, riding stables etc. - Farming or agricultural business. - Rural sports business such as quads, motocross, paintball, sport circuits, mountain bike ... The plot is situated in Estepona, in the area of Laguna Village, one kilometre from the sea and 10 min...

• Chambres: 0 | • Salles de bain: 0 | • Terrain: 14,272 m<sup>2</sup> | • Orientation: Sud-Ouest | • •view\_type: Montagne, Mer