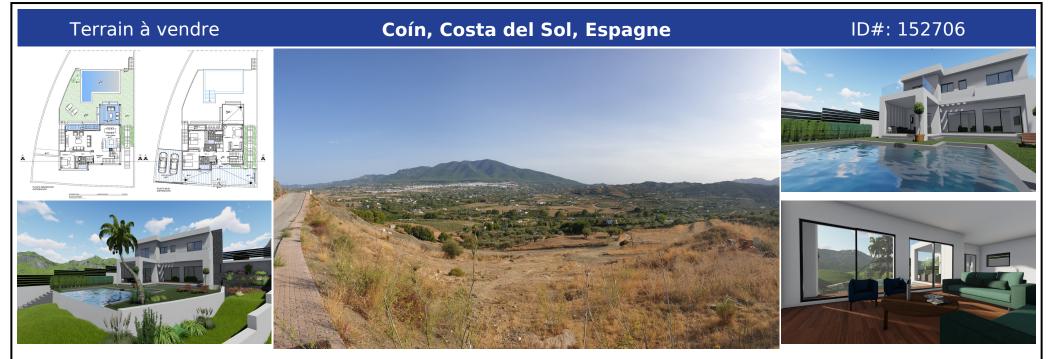

## **Description:**

Residential plot with an informational preliminary project indicating that construction is possible on the plot, located in a popular urbanization in Coín. This south-facing plot has magnificent views of the countryside and the Mijas mountains. The plot is slightly sloped, with green areas at the front and side. The preliminary project is for a modern two-story villa of 218m<sup>2</sup> plus a basement of 129m<sup>2</sup>, featuring 4 bedrooms, 3 bathrooms, an...

• Chambres: 0 | • Salles de bain: 0 | • Terrain: 676 m<sup>2</sup> | • Orientation: Sud | • •view\_type: Campagne, Montagne, Rue, Urbain

Général: Proche de la ville, Parking rue, Urbanisation