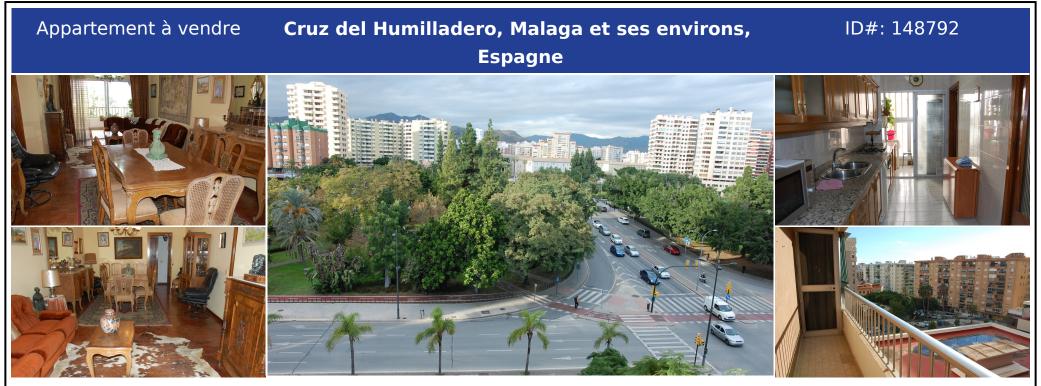

## **Description:**

To this quality originally 4 bedroom apartment with 156 sq.mts. built and a terrace of 28 sq.mts. from which we have magnificent views to Jardines de Picasso we can access by 2 doors, one of them through the large independent and equipped kitchen. Entering through the main door we find a lobby from which we access a large dining room. From there we can go to the spacious terrace of about 28 m2 and which is also accessed from 2 of the bedrooms....

• Chambres: 4 | • Salles de bain: 2 | • Construit: 156 m<sup>2</sup> | • Terrasse: 28 m<sup>2</sup> | • Orientation: Nord-Est | • •view\_type: Jardin, Urbain

Général: Proche des écoles, Proche des commerces, Zone commerciale, Cuisine entièrement équipée, Garage, Ascenseur, Terrasse privée, Rénovation Requise